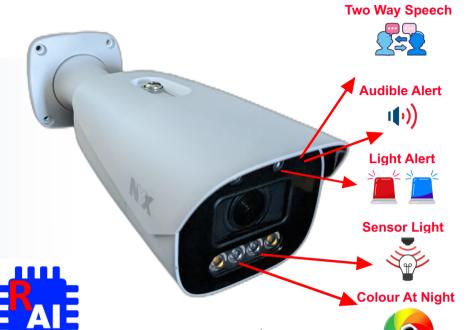

### **Visual Perimeter Alert**

Red and Blue Flashing LEDs to ward off intruders. Can be set to sensor light mode or white light mode to give colour at night.

## **Al People & Vehicle Detection**

When used with compatible recorders, this advanced AI feature can detect people, vehicles and faces allowing you to quickly search footage or be alerted via **Push Notifications**.

### 5 Cameras In One

Two Way Speech Audible Alerts Flashing Red and Blue Led Alerts Al Triggered White Sensor Light White Light for Colour at Night

**256**<sub>GB</sub> SD Card Recording